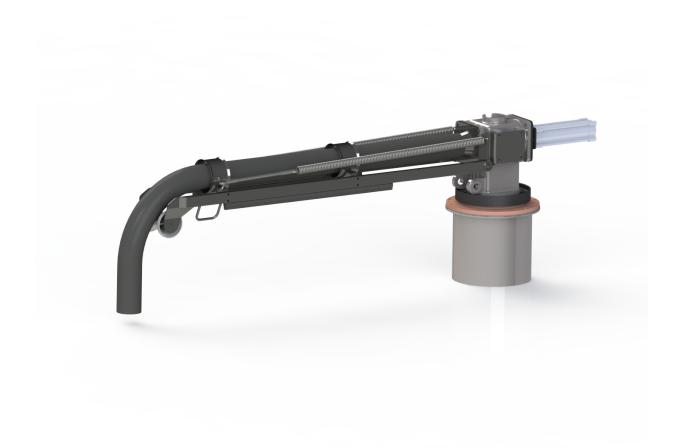

### Description

The suction boom starts the vacuum line, it is the first component which comes into contact with the sludge material and it is the more complex part of the system and of the air flow covered during the entire path from the suction mouth to the tank. The manual center plate (1) controls the rotation of the suction boom. The lifting of the arm is made possible by means of two springs (2). An accurate design and a detailed study of the ergonomics of each component guarantee precision in the movements, speed of use and minimum operator fatigue. The strong structure of the arm (3) is made to support the weight of the loaded material.