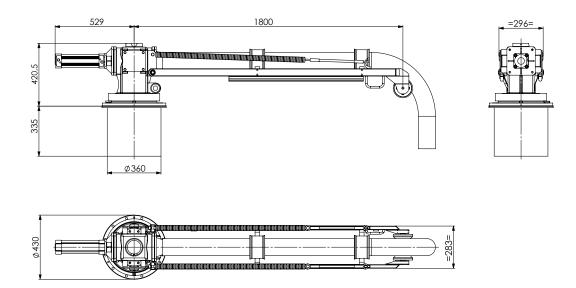

EN

## **TECHNICAL SHEET**



# **SPRING MANUAL SUCTION BOOM**



### Description



The suction boom starts the vacuum line, it is the first component which comes into contact with the sludge material and it is the more complex part of the system and of the air flow covered during the entire path from the suction mouth to the tank. The manual center plate (1) controls the rotation of the suction boom. The lifting of the arm is made possible by means of two springs (2). An accurate design and a detailed study of the ergonomics of each component guarantee precision in the movements, speed of use and minimum operator fatigue. The strong structure of the arm (3) is made to support the weight of the loaded material.

#### Dimensions







#### Technical data

| parameter        | value         |
|------------------|---------------|
| Working pressure | +1,5 bar rel. |
| Hose diameter    | 3" - 76 mm    |
| Weight           | 160 kg        |

#### Main features

- Top mounted suction boom.
- Manual rotation with centre-plate.
- Rotation angle: 300°.
- Elevation: by springs.
- Pneumatic gate valve.
- · Structure made of construction steel.
- Guide rollers and support for the suction line.
- Welded cockpit made of carbon steel/stainless steel.



## Versions

| code          | description                  |
|---------------|------------------------------|
| 6.860001920-2 | 3" 24 V manual rotation boom |

### Accessories

| code | description                                                                     |  |
|------|---