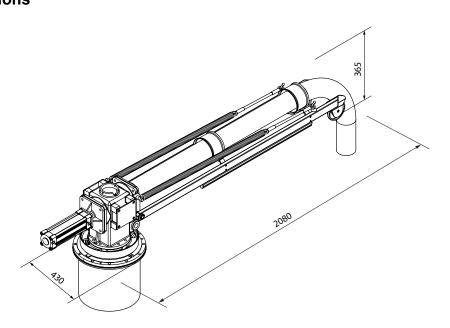

EN

## **TECHNICAL SHEET**



# **SPRING MANUAL SUCTION BOOM**



### Description



The suction boom starts the vacuum line, it is the first component which comes into contact with the sludge material and it is the more complex part of the system and of the air flow covered during the entire path from the suction mouth to the tank. The manual center plate (1) controls the rotation of the suction boom. The lifting of the arm is made possible by means of two springs (2). An accurate design and a detailed study of the ergonomics of each component guarantee precision in the movements, speed of use and minimum operator fatigue. The strong structure of the arm (3) is made to support the weight of the loaded material.

#### Dimensions







#### Technical data

| parameter        | value         |
|------------------|---------------|
| Working pressure | +1,5 bar rel. |
| Hose diameter    | 3" - 76 mm    |
| Weight           | 160 kg        |

#### Main features

- Top mounted suction boom.
- Manual rotation with centre-plate.
- Rotation angle: 300°.
- Elevation: by springs.
- Pneumatic gate valve.
- · Structure made of construction steel.
- Guide rollers and support for the suction line.
- Welded cockpit made of carbon steel/stainless steel.



## Versions

| code          | description                  |
|---------------|------------------------------|
| 6.860001920-2 | 3" 24 V manual rotation boom |

### Accessories

| code | description                                                                     |  |
|------