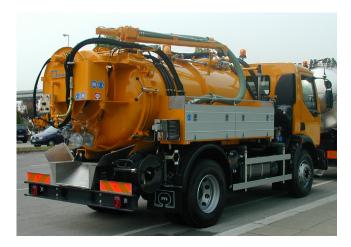

angle: 300°.
- Elevation: by springs.
- Pneumatic gate valve.
- · Structure made of construction steel.
- Guide rollers and support for the suction line.
- Welded cockpit made of carbon steel/stainless steel.



## Versions

| code          | description                  |
|---------------|------------------------------|
| 6.860001920-2 | 3" 24 V manual rotation boom |

### Accessories

| code | description                                                                     |  |
|------|---------------------------------------------------------------------------------|--|
|      | Galvanized steel suction pipe with flushing. Different lengths and diameters 3" |  |
|      | Flexible suction hoses with various length fittings 3"                          |  |

## **Examples of application**











#### **MORO KAISER S.R.L.**

Via Pontebbana, 16 33080 FIUME VENETO (PN) ITALY Tel. 0434 951.211 Fax: 0434 957.786 infomoro@morokaiser.it