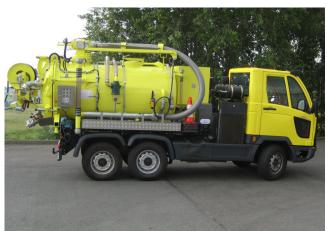

ngle: 300°.
- Elevation: by springs.
- Pneumatic gate valve.
- · Structure made of construction steel.
- Guide rollers and support for the suction line.
- Welded cockpit made of carbon steel/stainless steel.



## Versions

| code          | description                  |
|---------------|------------------------------|
| 6.860001920-2 | 3" 24 V manual rotation boom |

### Accessories

| code | description                                                                     |  |
|------|---------------------------------------------------------------------------------|--|
|      | Galvanized steel suction pipe with flushing. Different lengths and diameters 3" |  |
|      | Flexible suction hoses with various length fittings 3"                          |  |

## **Examples of application**











#### **MORO KAISER S.R.L.**

Via Pontebbana, 16 33080 FIUME VENETO (PN) ITALY Tel. 0434 951.211 Fax: 0434 957.786 infomoro@morokaiser.it