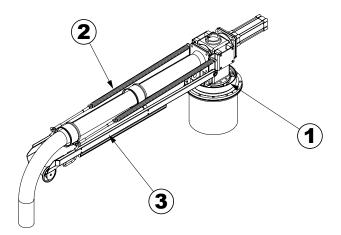

### Description

The suction boom starts the vacuum line, it is the first component which comes into contact with the sludge material and it is the more complex part of the system and of the air flow covered during the entire path from the suction mouth to the tank. The manual center plate (1) controls the rotation of the suction boom. The lifting of the arm is made possible by means of two springs (2). An accurate design and a detailed study of the ergonomics of each component guarantee precision in the movements, speed of use and minimum operator fatigue. The strong structure of the arm (3) is made to support the weight of the loaded material.