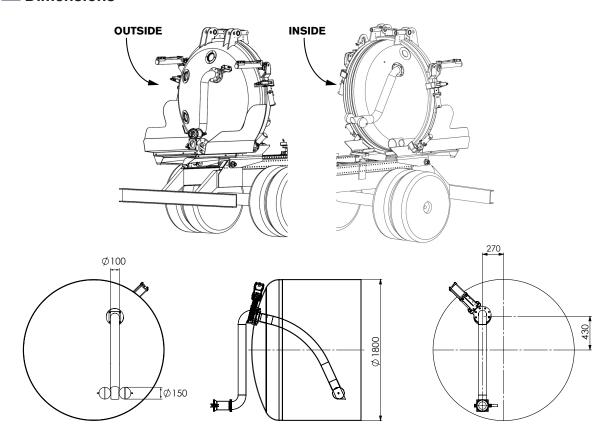

### Dimensions

## Technical data

| Materials        | Tube and floating spheres available in Iron or Stainless Steel versions |
|------------------|-------------------------------------------------------------------------|
| Working pressure | 0,5 bar                                                                 |
| Weight           | 56 kg                                                                   |