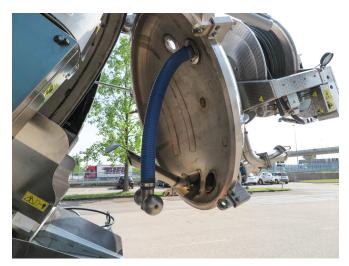

settle, which functions thanks to a floating hose (2) able to keep itself constantly at the water surface.

### Dimensions





## Technical data

| Materials        | Tube and floating spheres available in Iron or Stainless Steel versions |
|------------------|-------------------------------------------------------------------------|
| Working pressure | 0,5 bar                                                                 |
| Weight           | 56 kg                                                                   |

### Versions

| description                         | code          |
|-------------------------------------|---------------|
| Dewatering system (FE)              | 6.860001930-2 |
| Dewatering system (Stainless Steel) | 6.860001960-2 |

### **Examples of application**







### MORO KAISER S.R.L.

Via Pontebbana, 16 33080 FIUME VENETO (PN) ITALY Tel. 0434 951.211 Fax: 0434 957.786 infomoro@morokaiser.it