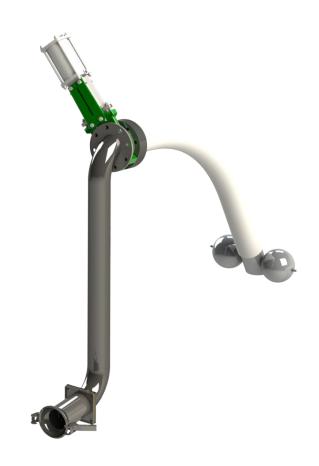

#### **DEWATERING SYSTEM**

Device inside the tank that permits the discharge (1) of only the liquid part of the waste that was filled and left to settle, which functions thanks to a floating hose (2) able to keep itself constantly at the water surface.