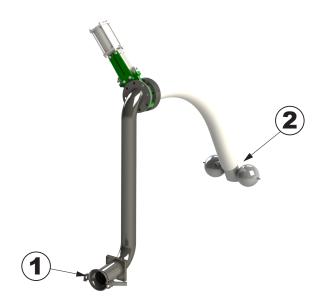

#### **DEWATERING SYSTEM**

Device inside the tank that permits the discharge (1) of only the liquid part of the waste that was filled and left to settle, which functions thanks to a floating hose (2) able to keep itself constantly at the water surface.