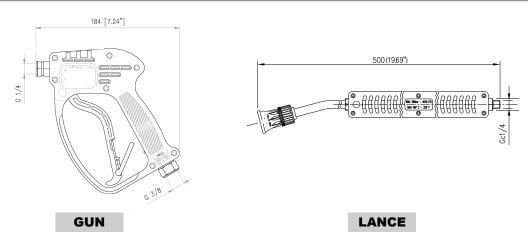

version 1/2" stainless steel washing gun (800 mm lance)

Long version 1/2" stainless steel washing gun with a 800 mm lance.

## Technical data

| 3/4" and 1/2" washing guns with lance (500 mm) |                  |  |
|------------------------------------------------|------------------|--|
| Max pressure allowed                           | 350 bar / 35 MPa |  |
| Max flowrate                                   | 40 l/min         |  |

| Long version 1/2" washing gun with lance (800 mm) |                  |  |
|---------------------------------------------------|------------------|--|
| Max pressure allowed                              | 390 bar / 39 MPa |  |
| Max flowrate                                      | 30 l/min         |  |

## Dimensions

#### 3/4" AND 1/2" WASHING GUN WITH LANCE





### LONG VERSION 1/2" WASHING GUN WITH LANCE



# Versions

| description                                           | code          | weight  |
|-------------------------------------------------------|---------------|---------|
| 3/4" washing gun kit (with swivel, nozzle and nipple) | 6.481201980-2 | 1,43 kg |
| 1/2" washing gun kit (with swivel, nozzle and nipple) | 6.481201990-2 | 1,39 kg |
| Long version 1/2" washing gun with lance (800 mm)     | 49346000012   | 1 kg    |

# **Examples of application**





### MORO KAISER S.R.L.

Via Pontebbana, 16 33080 FIUME VENETO (PN) ITALY Tel. 0434 951.211 Fax: 0434 957.786 infomoro@morokaiser.it