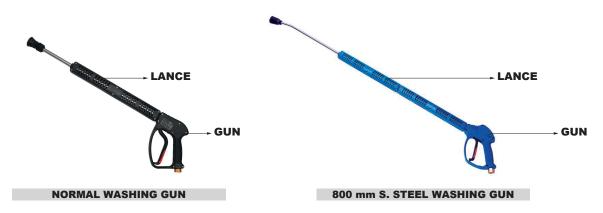

### 3/4" and 1/2" Washing gun kits (500 mm lance)

3/4" and 1/2" washing gun kits with flat nozzle, swivel joint and reduction and a 500 mm lance.

### Long version 1/2" stainless steel washing gun (800 mm lance)

Long version 1/2" stainless steel washing gun with a 800 mm lance.