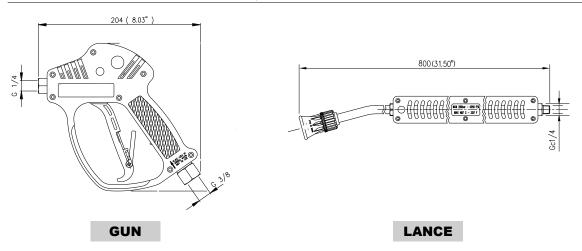

ance)

Long version 1/2" stainless steel washing gun with a 800 mm lance.

## Technical data

| 3/4" and 1/2" washing guns with lance (500 mm) |                  |  |
|------------------------------------------------|------------------|--|
| Max pressure allowed                           | 350 bar / 35 MPa |  |
| Max flowrate                                   | 40 l/min         |  |

| Long version 1/2" washing gun with lance (800 mm) |                  |  |
|---------------------------------------------------|------------------|--|
| Max pressure allowed                              | 390 bar / 39 MPa |  |
| Max flowrate                                      | 30 l/min         |  |

## Dimensions

#### 3/4" AND 1/2" WASHING GUN WITH LANCE





### LONG VERSION 1/2" WASHING GUN WITH LANCE



# Versions

| description                                           | code          | weight  |
|-------------------------------------------------------|---------------|---------|
| 3/4" washing gun kit (with swivel, nozzle and nipple) | 6.481201980-2 | 1,43 kg |
| 1/2" washing gun kit (with swivel, nozzle and nipple) | 6.481201990-2 | 1,39 kg |
| Long version 1/2" washing gun with lance (800 mm)     | 49346000012   | 1 kg    |

# **Examples of application**





### MORO KAISER S.R.L.

Via Pontebbana, 16 33080 FIUME VENETO (PN) ITALY Tel. 0434 951.211 Fax: 0434 957.786 infomoro@morokaiser.it