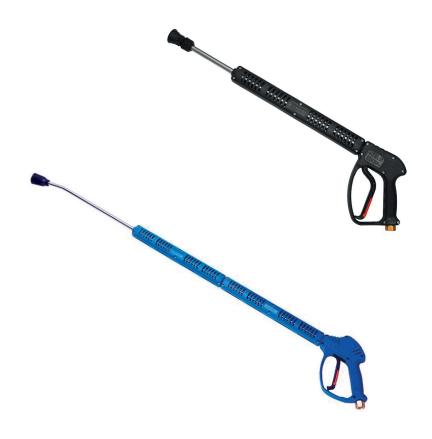

### 3/4" and 1/2" Washing gun kits (500 mm lance)

3/4" and 1/2" washing gun kits with flat nozzle, swivel joint and reduction and a 500 mm lance.

### Long version 1/2" stainless steel washing gun (800 mm lance)

Long version 1/2" stainless steel washing gun with a 800 mm lance.